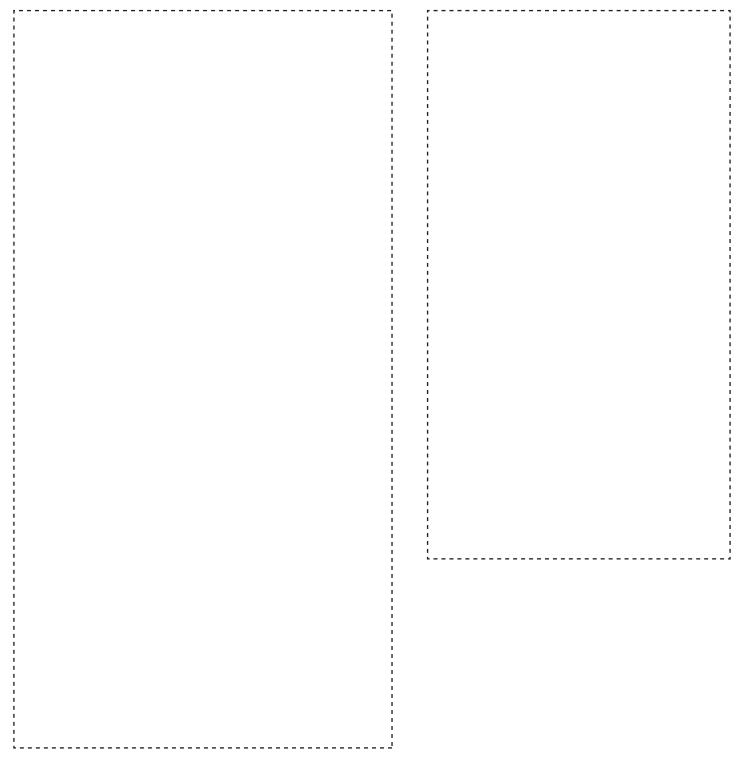

ARTWORK SCALE 100% Max print area: 195mm x 100mm

## ARTWORK SCALE 100%

Max print area: 145mm x 80mm