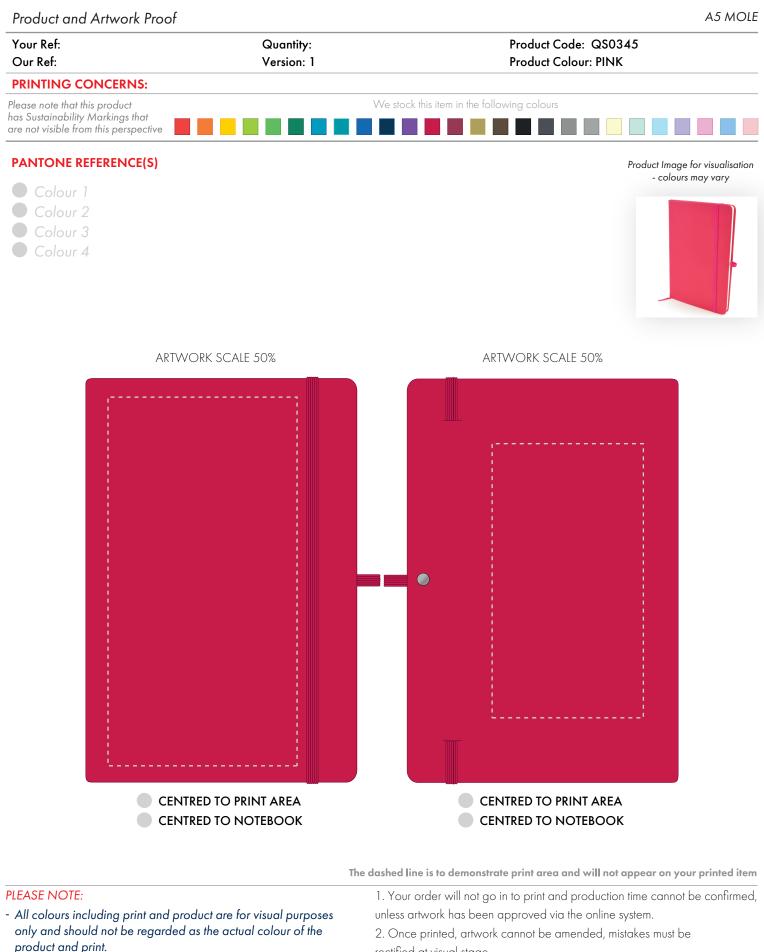

ARTWORK SCALE 100% Max print area: 195mm x 100mm

## ARTWORK SCALE 100%

Max print area: 145mm x 80mm